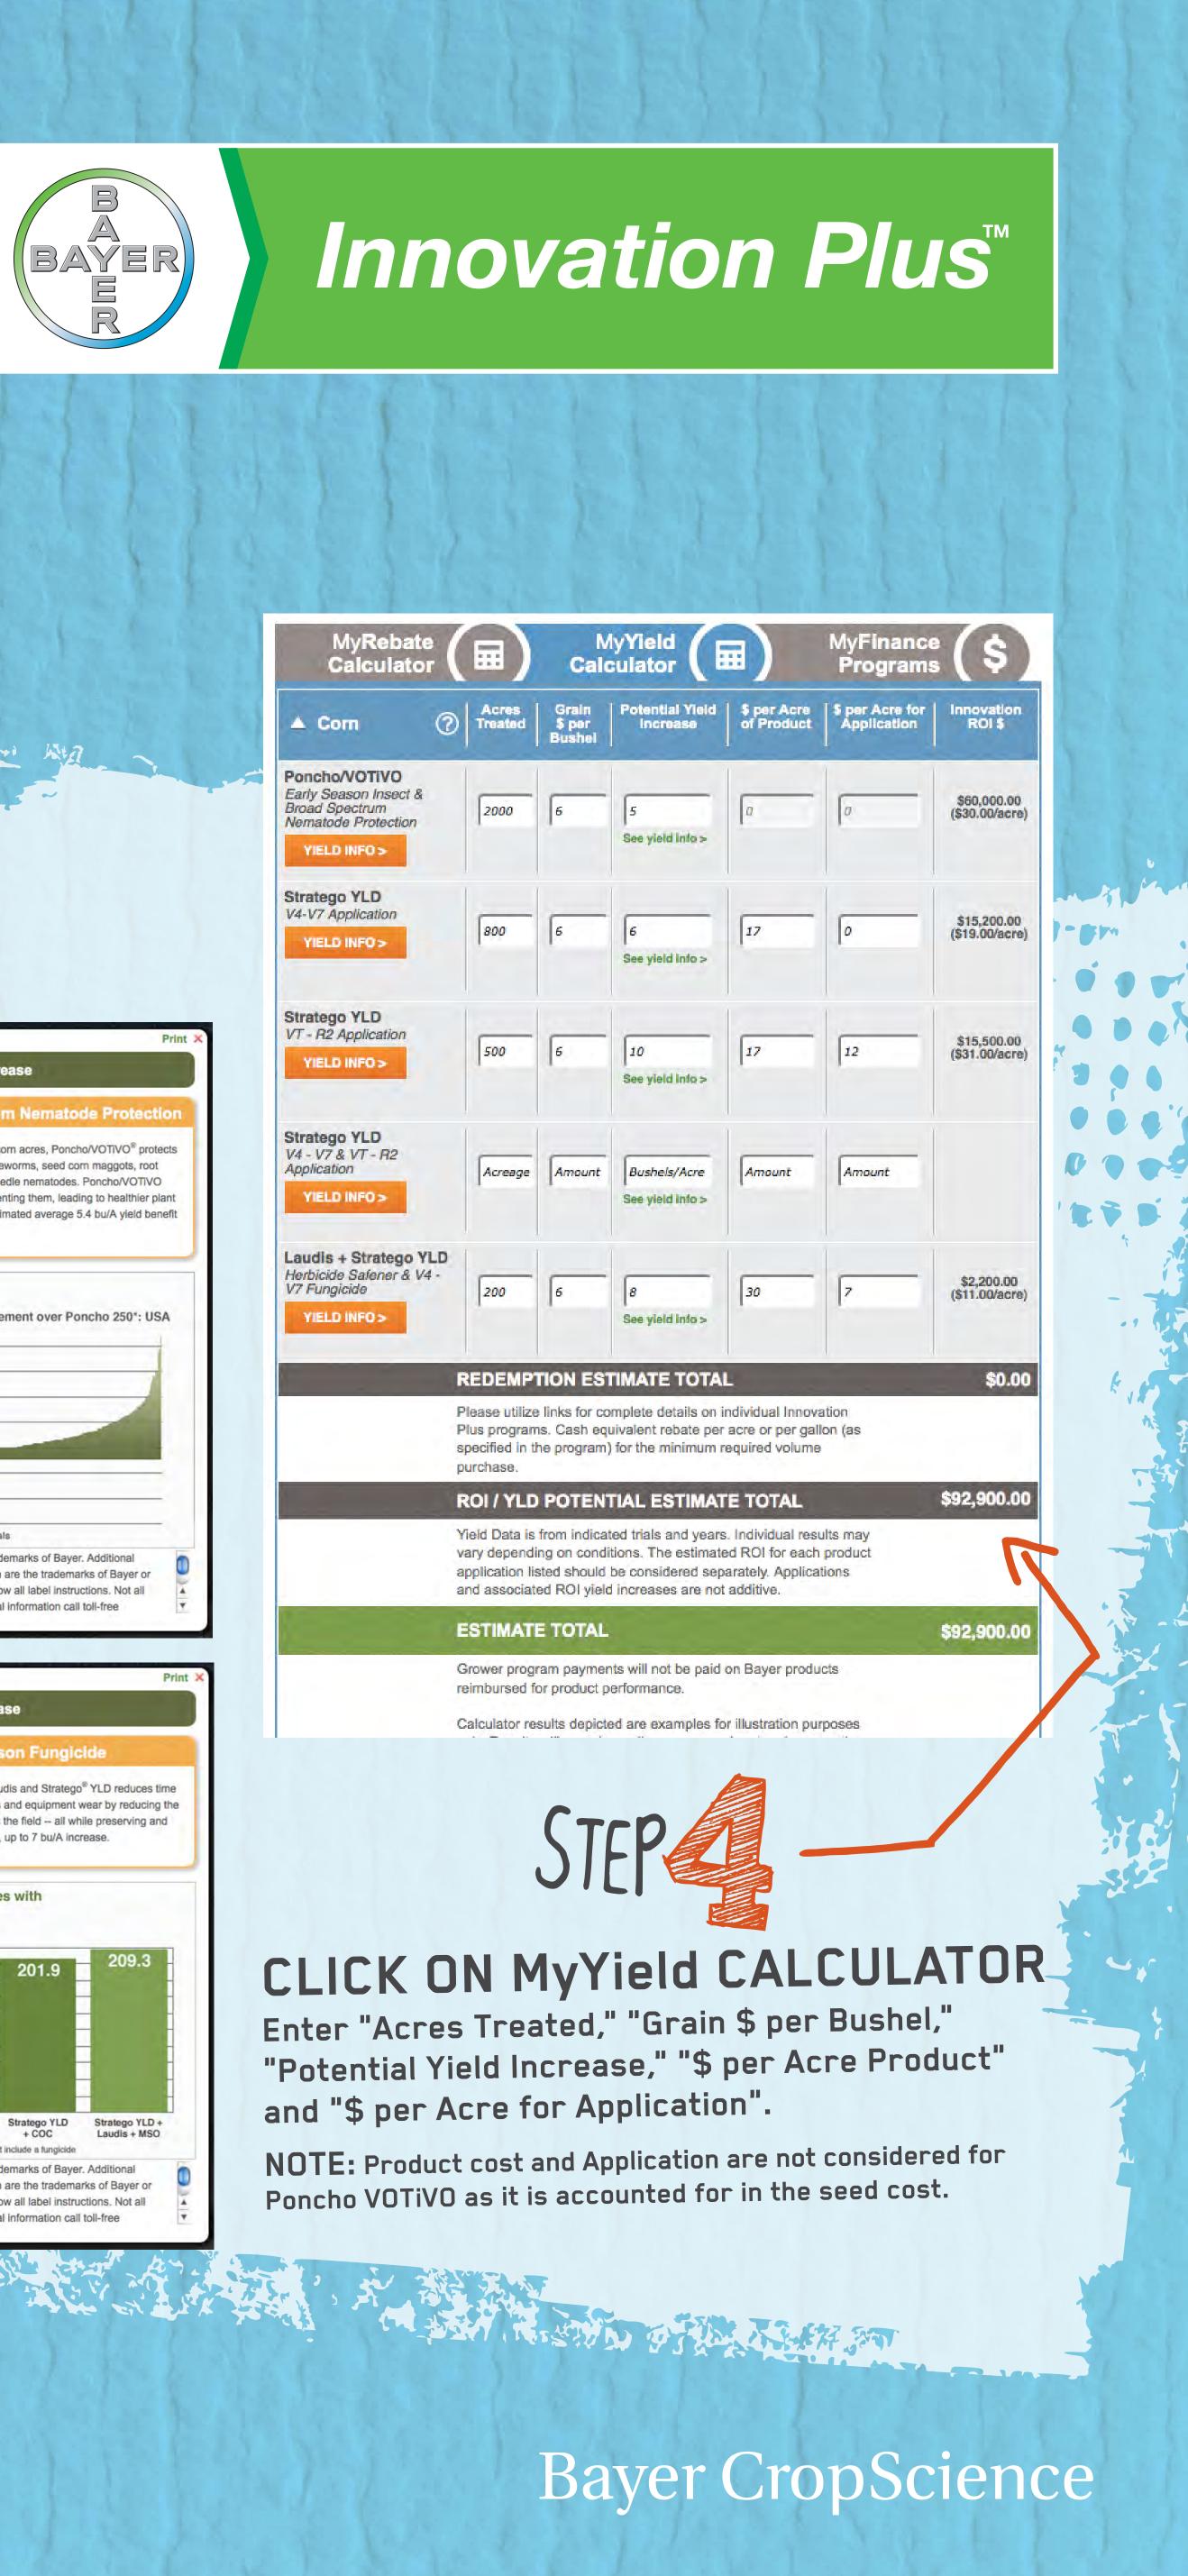

| MyRebate<br>Calculator                                                                          |                                                                                                                                                                                                                                                                       |                                | lyYield<br>culator                                                |                                    | MyFinance<br>Programs         |                  |  |  |
|-------------------------------------------------------------------------------------------------|-----------------------------------------------------------------------------------------------------------------------------------------------------------------------------------------------------------------------------------------------------------------------|--------------------------------|-------------------------------------------------------------------|------------------------------------|-------------------------------|------------------|--|--|
| ▲ Corn                                                                                          | Acres<br>Treated                                                                                                                                                                                                                                                      | Grain<br>\$ per<br>Bushei      | Potential Yield<br>Increase                                       | \$ per Acre<br>of Product          | S per Acre for<br>Application | Inno             |  |  |
| Poncho/VOTiVO<br>Early Season Insect &<br>Broad Spectrum<br>Nematode Protection<br>YIELD INFO > | 2000                                                                                                                                                                                                                                                                  | 6                              | 5<br>See yield info >                                             | a                                  | 0                             | \$60,<br>(\$30.0 |  |  |
| Stratego YLD<br>V4-V7 Application<br>YIELD INFO >                                               | 800                                                                                                                                                                                                                                                                   | 6                              | 6<br>See yield info >                                             | 17                                 | 0                             | \$15,<br>(\$19.0 |  |  |
| Stratego YLD<br>VT - R2 Application<br>YIELD INFO >                                             | 500                                                                                                                                                                                                                                                                   | 6                              | 10<br>See yield info >                                            | 17                                 | 12                            | \$15,<br>(\$31.0 |  |  |
| Stratego YLD<br>V4 - V7 & VT - R2<br>Application<br>YIELD INFO >                                | Acreage                                                                                                                                                                                                                                                               | Amount                         | Bushels/Acre<br>See yield info >                                  | Amount                             | Amount                        |                  |  |  |
| Laudis + Stratego YLD<br>Herbicide Safener & V4 -<br>V7 Fungicide<br>YIELD INFO >               | 200                                                                                                                                                                                                                                                                   | 6                              | 8<br>See yield info >                                             | 30                                 | 7                             | \$2,2<br>(\$11.0 |  |  |
| -                                                                                               | REDEMP                                                                                                                                                                                                                                                                | TION EST                       |                                                                   | -                                  |                               |                  |  |  |
|                                                                                                 | Please utilize<br>Plus program                                                                                                                                                                                                                                        | e links for co<br>1s. Cash equ | mplete details on i<br>uivalent rebate per<br>) for the minimum r | individual Innov<br>acre or per ga | llon (as                      |                  |  |  |
|                                                                                                 | ROI / YLD                                                                                                                                                                                                                                                             | POTEN                          | TIAL ESTIMAT                                                      | TE TOTAL                           |                               | \$92,9           |  |  |
|                                                                                                 | Yield Data is from indicated trials and years. Individual results may<br>vary depending on conditions. The estimated ROI for each product<br>application listed should be considered separately. Applications<br>and associated ROI yield increases are not additive. |                                |                                                                   |                                    |                               |                  |  |  |
|                                                                                                 | ESTIMAT                                                                                                                                                                                                                                                               | E TOTAL                        |                                                                   |                                    |                               | \$92,9           |  |  |
|                                                                                                 | Grower prog<br>reimbursed f                                                                                                                                                                                                                                           |                                | nts will not be paid<br>erformance.                               | on Bayer produ                     | ucts                          |                  |  |  |

Calculator results depicted are examples for illustration purposes

## CLICK ON MyYield CALCULATOR

Enter "Acres Treated," "Grain \$ per Bushel," "Potential Yield Increase," "\$ per Acre Product" and "\$ per Acre for Application".

**NOTE:** Product cost and Application are not considered for Poncho VOTiVO as it is accounted for in the seed cost.