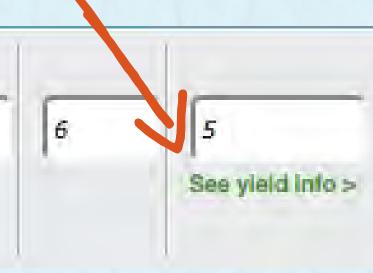

### **CLICK ON "YIELD INFO" OR "SEE YIELD INFO"**

Poncho/VOTIVO Early Season Insect & Broad Spectrum Nematode Protection

YIELD INFO >

2000

By Clicking on "Yield INFO" actual yield data is immediatedly available to the customer to aid in the economic decision process.

| MyRebate<br>Calculator                                                                          |                                                                                                                                                                                                                                                                       |                                | lyYield<br>culator                                                |                                    | MyFinance<br>Programs         |                  |  |  |
|-------------------------------------------------------------------------------------------------|-----------------------------------------------------------------------------------------------------------------------------------------------------------------------------------------------------------------------------------------------------------------------|--------------------------------|-------------------------------------------------------------------|------------------------------------|-------------------------------|------------------|--|--|
| ▲ Corn                                                                                          | Acres<br>Treated                                                                                                                                                                                                                                                      | Grain<br>\$ per<br>Bushei      | Potential Yield<br>Increase                                       | \$ per Acre<br>of Product          | S per Acre for<br>Application | Inno             |  |  |
| Poncho/VOTiVO<br>Early Season Insect &<br>Broad Spectrum<br>Nematode Protection<br>YIELD INFO > | 2000                                                                                                                                                                                                                                                                  | 6                              | 5<br>See yield info >                                             | a                                  | 0                             | \$60,<br>(\$30.0 |  |  |
| Stratego YLD<br>V4-V7 Application<br>YIELD INFO >                                               | 800                                                                                                                                                                                                                                                                   | 6                              | 6<br>See yield info >                                             | 17                                 | 0                             | \$15,<br>(\$19.0 |  |  |
| Stratego YLD<br>VT - R2 Application<br>YIELD INFO >                                             | 500                                                                                                                                                                                                                                                                   | 6                              | 10<br>See yield info >                                            | 17                                 | 12                            | \$15,<br>(\$31.0 |  |  |
| Stratego YLD<br>V4 - V7 & VT - R2<br>Application<br>YIELD INFO >                                | Acreage                                                                                                                                                                                                                                                               | Amount                         | Bushels/Acre<br>See yield info >                                  | Amount                             | Amount                        |                  |  |  |
| Laudis + Stratego YLD<br>Herbicide Safener & V4 -<br>V7 Fungicide<br>YIELD INFO >               | 200                                                                                                                                                                                                                                                                   | 6                              | 8<br>See yield info >                                             | 30                                 | 7                             | \$2,2<br>(\$11.0 |  |  |
| -                                                                                               | REDEMP                                                                                                                                                                                                                                                                | TION EST                       |                                                                   | -                                  |                               |                  |  |  |
|                                                                                                 | Please utilize<br>Plus program                                                                                                                                                                                                                                        | e links for co<br>1s. Cash equ | mplete details on i<br>uivalent rebate per<br>) for the minimum r | individual Innov<br>acre or per ga | llon (as                      |                  |  |  |
|                                                                                                 | ROI / YLD                                                                                                                                                                                                                                                             | POTEN                          | TIAL ESTIMAT                                                      | TE TOTAL                           |                               | \$92,9           |  |  |
|                                                                                                 | Yield Data is from indicated trials and years. Individual results may<br>vary depending on conditions. The estimated ROI for each product<br>application listed should be considered separately. Applications<br>and associated ROI yield increases are not additive. |                                |                                                                   |                                    |                               |                  |  |  |
|                                                                                                 | ESTIMAT                                                                                                                                                                                                                                                               | E TOTAL                        |                                                                   |                                    |                               | \$92,9           |  |  |
|                                                                                                 | Grower prog<br>reimbursed f                                                                                                                                                                                                                                           |                                | nts will not be paid<br>erformance.                               | on Bayer produ                     | ucts                          |                  |  |  |