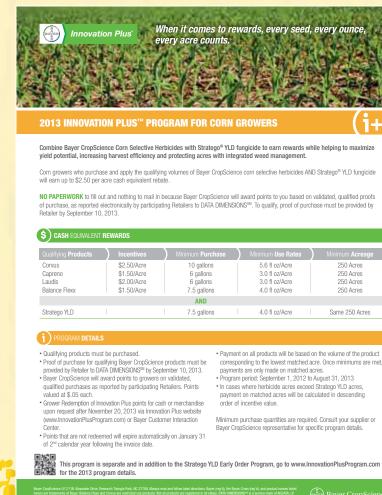

nnovation Plus Programs 2013

STEP

When it comes to growing, every seed, every ounce, every acre counts. Help maximize your profits with our precision-based MyRebate Calculator and MyYield Calculator tools.

#### 2013 INNOVATION PLUS" PROGRAM FOR AUTUMN" AND AUTUMN<sup>™</sup> SUPER Program Deadline: 8/31/2013

Get great performance and rewards! Earn up to \$3.00 per acre in the Innovation Plus<sup>™</sup> Program by simply purchasing and applying Autumn<sup>™</sup> or Autumn<sup>™</sup> Super herbicides to treat a minimum of 80 acres. Then on the same acres, follow Autumn or Autumn Super application by treating with Balance® Flexx, Corvus® or Capreno®.